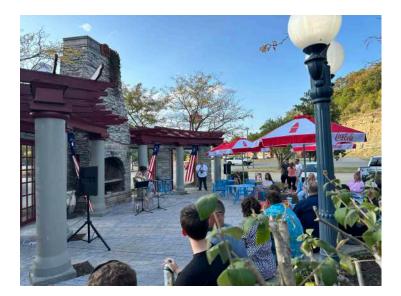

After the unveilings, friends, family and fans gathered at the Kentucky Pavillion at Falls Creek in Louisa for a reception. The crowd was greeted by the inspiring sight of the Louisa Volunteer Fire Department flying a massive 30x40 foot American flag.