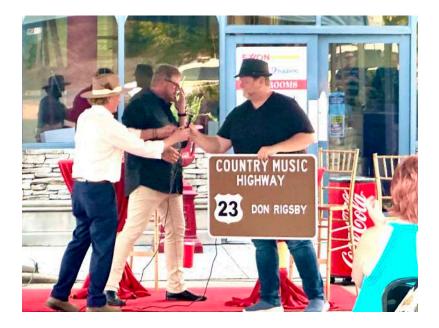

The CMH Starcase also recognized Floyd County natives Teddi Cyrus and JoJo Hall who were inducted earlier this Summer.

Eric Clevenger and Country artist Bobby Cyrus honors Grammy Winner and CMH Starcase Artist Don Rigsby for his outstanding achievements in Music and his dedication to Community.