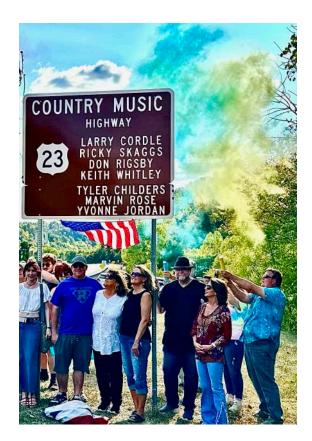

The event began at the Lawrence County line where Lawrence County native and recording artist Yvonne Jordan unveiled the addition of her name to CMH Marker.

The crowd proceeded to the Boyd County line where Boyd County Native and recording artist Julie Reeves celebrated the addition of her name to the CMH Marker.