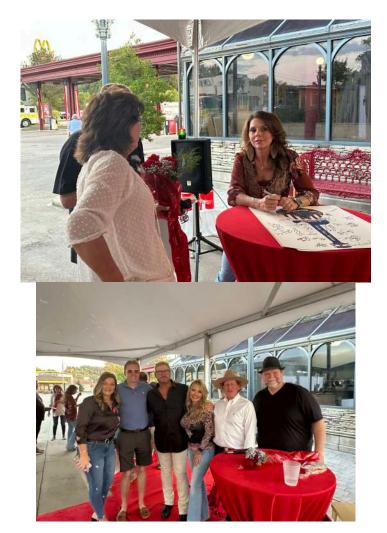

The CMH Starcase also recognized Floyd County natives Teddi Cyrus and JoJo Hall who were inducted earlier this Summer.

Eric Clevenger and Country artist Bobby Cyrus honors Grammy Winner and CMH Starcase Artist Don Rigsby for his outstanding achievements in Music and his dedication to Community.

The night ended with an autograph and photo session for fans.