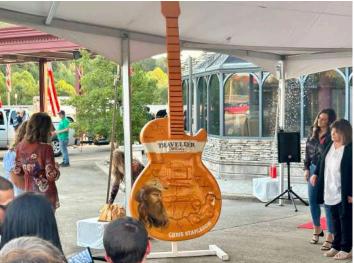

The Country Music Highway Starcase and Museum also unveiled the newest addition to their GuitarTown Collection. This 10 foot guitar honors CMH Star Chris Stapleton. The guitar will be placed on the grounds of the Kentucky Pavilion at Falls Creek among the other curated pieces of GuitarTown Art.