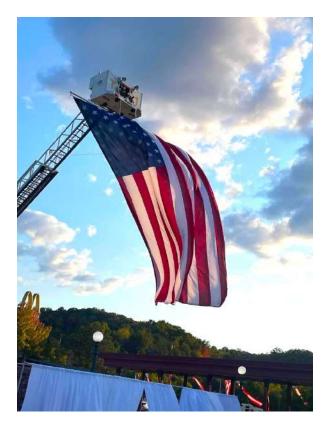

After the unveilings, friends, family and fans gathered at the Kentucky Pavillion at Falls Creek in Louisa for a reception. The crowd was greeted by the inspiring sight of the Louisa Volunteer Fire Department flying a massive 30x40 foot American flag.