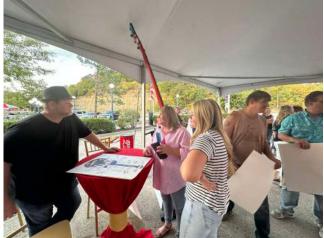

After the unveilings, friends, family and fans gathered at the Kentucky Pavillion at Falls Creek in Louisa for a reception. The crowd was greeted by the inspiring sight of the Louisa Volunteer Fire Department flying a massive 30x40 foot American flag.

Wes Kingsmore of the Lawrence County Tourism Commission greeted the crowd and introduced local artist Maddox Hale, who entertained the crowd.

Country Music Highway Legend Don Rigsby honors Yvonne Jordan and Julie Reeves.