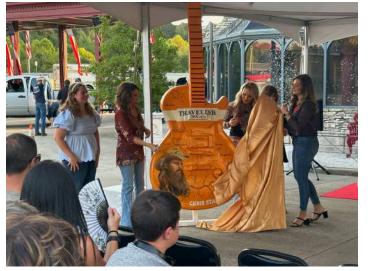

The Country Music Highway Starcase and Museum also unveiled the newest addition to their GuitarTown Collection. This 10 foot guitar honors CMH Star Chris Stapleton. The guitar will be placed on the grounds of the Kentucky Pavilion at Falls Creek among the other curated pieces of GuitarTown Art.