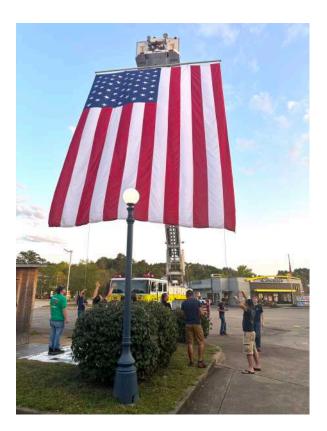

After the unveilings, friends, family and fans gathered at the Kentucky Pavillion at Falls Creek in Louisa for a reception. The crowd was greeted by the inspiring sight of the Louisa Volunteer Fire Department flying a massive 30x40 foot American flag.