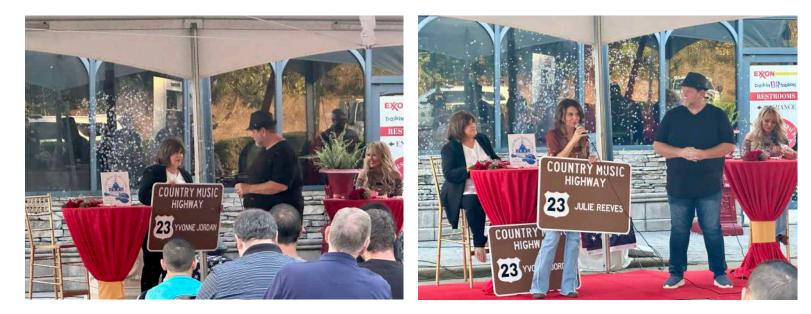

The event began at the Lawrence County line where Lawrence County native and recording artist Yvonne Jordan unveiled the addition of her name to CMH Marker.

The crowd proceeded to the Boyd County line where Boyd County Native and recording artist Julie Reeves celebrated the addition of her name to the CMH Marker.

Wes Kingsmore of the Lawrence County Tourism Commission greeted the crowd and introduced local artist Maddox Hale, who entertained the crowd.

Country Music Highway Legend Don Rigsby honors Yvonne Jordan and Julie Reeves.