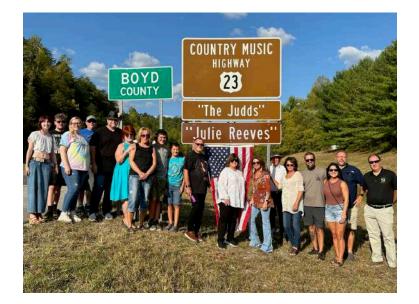

The event began at the Lawrence County line where Lawrence County native and recording artist Yvonne Jordan unveiled the addition of her name to CMH Marker.

The crowd proceeded to the Boyd County line where Boyd County Native and recording artist Julie Reeves celebrated the addition of her name to the CMH Marker.