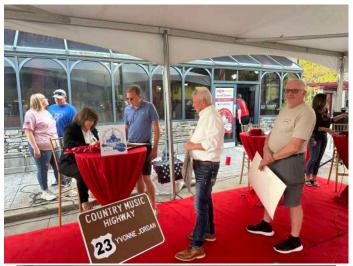

The event began at the Lawrence County line where Lawrence County native and recording artist Yvonne Jordan unveiled the addition of her name to CMH Marker.

The crowd proceeded to the Boyd County line where Boyd County Native and recording artist Julie Reeves celebrated the addition of her name to the CMH Marker.